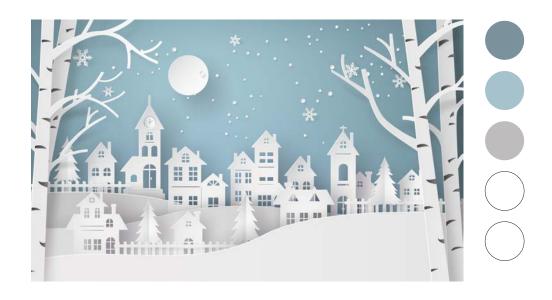

#### SIMON SAYS STAMP **CONCORD & 9TH GINA K DESIGNS** MY FAVORITE THINGS Steel Blue Blue Denim Blue Yonder Midnight Winter Sky Sea Glass Sno Cone Aqua Sky Smoke Dove Stormy Sky Cement Gray White (pigment)