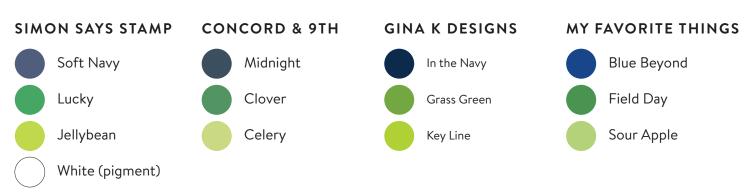

#### SIMON SAYS STAMP **CONCORD & 9TH GINA K DESIGNS** MY FAVORITE THINGS Steel Blue Blue Denim Blue Yonder Midnight Winter Sky Sea Glass Sno Cone Aqua Sky Smoke Dove Stormy Sky Cement Gray White (pigment)

## Suggested Ink Pad Colors

SIMON SAYS STAMP

| SIMON SAIS SIAMI               | conconb a /m          | OINA R DESIGNS                       | MI TAVORITE TIMES                            |
|--------------------------------|-----------------------|--------------------------------------|----------------------------------------------|
| Soft Navy                      | Midnight              | In the Navy                          | Blue Beyond                                  |
| Slate                          | Mushroom              | Slate                                | Gravel Gray                                  |
| Lipstick Red                   | Рорру                 | Red Velvet                           | Red Hot                                      |
| Sunshine                       | Buttercup             | Sweet Corn                           | Butterscotch                                 |
| Leaf Green                     | Clover                | Grass Green                          | Field Day                                    |
|                                |                       |                                      |                                              |
|                                |                       |                                      |                                              |
| PINKFRESH STUDIO               | HERO ARTS             | ALTENEW                              | TIM HOLTZ DISTRESS                           |
| PINKFRESH STUDIO  Stargazer    | HERO ARTS  Navy       | ALTENEW  Arctic Mountain             | TIM HOLTZ DISTRESS  Chipped Sapphire         |
|                                |                       |                                      |                                              |
| Stargazer                      | Navy                  | Arctic Mountain                      | Chipped Sapphire                             |
| Stargazer Licorice             | Navy<br>Charcoal      | Arctic Mountain Cloudy Night         | Chipped Sapphire Hickory Smoke               |
| Stargazer Licorice Candy Apple | Navy Charcoal Crimson | Arctic Mountain Cloudy Night Crimson | Chipped Sapphire Hickory Smoke Candied Apple |