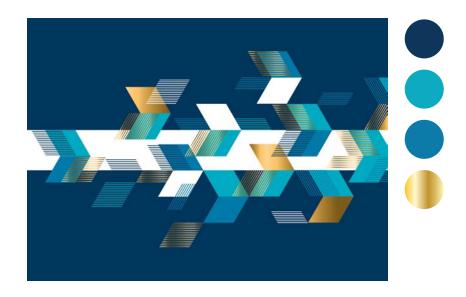

#### SIMON SAYS STAMP **CONCORD & 9TH GINA K DESIGNS** MY FAVORITE THINGS Soft Navy Midnight In the Navy Blue Beyond Scuba Aqua Sky Caribbean Sea Turquoise Sea High Dive Peacock Tranquil Teal Cornflower (Gold Accents) (Gold Accents) (Gold Accents) (Gold Accents)