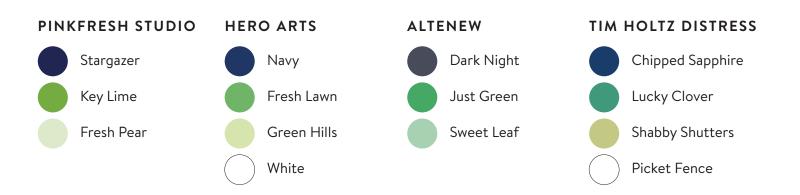

## Suggested Ink Pad Colors

SIMON SAYS STAMP

| SIMON SAIS SIAMI               | conconb a /m          | OINA R DESIGNS                       | MI TAVORITE TIMES                            |
|--------------------------------|-----------------------|--------------------------------------|----------------------------------------------|
| Soft Navy                      | Midnight              | In the Navy                          | Blue Beyond                                  |
| Slate                          | Mushroom              | Slate                                | Gravel Gray                                  |
| Lipstick Red                   | Рорру                 | Red Velvet                           | Red Hot                                      |
| Sunshine                       | Buttercup             | Sweet Corn                           | Butterscotch                                 |
| Leaf Green                     | Clover                | Grass Green                          | Field Day                                    |
|                                |                       |                                      |                                              |
|                                |                       |                                      |                                              |
| PINKFRESH STUDIO               | HERO ARTS             | ALTENEW                              | TIM HOLTZ DISTRESS                           |
| PINKFRESH STUDIO  Stargazer    | HERO ARTS  Navy       | ALTENEW  Arctic Mountain             | TIM HOLTZ DISTRESS  Chipped Sapphire         |
|                                |                       |                                      |                                              |
| Stargazer                      | Navy                  | Arctic Mountain                      | Chipped Sapphire                             |
| Stargazer Licorice             | Navy<br>Charcoal      | Arctic Mountain Cloudy Night         | Chipped Sapphire Hickory Smoke               |
| Stargazer Licorice Candy Apple | Navy Charcoal Crimson | Arctic Mountain Cloudy Night Crimson | Chipped Sapphire Hickory Smoke Candied Apple |